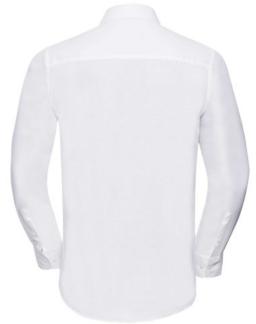

# RUSSELL MEN'S ECARE TAIL OXFORD LONG SLEEVE SHIRT

## **Specification**

RUSSELL Men's Long Sleeve Shirt EASY CARE OXFORD. Ideal choice for corporate wear because everyone looks good. Classical collar with or without buttons, two buttons on cuff. 70% Cotton / 30% Oxford polyester,  $130/135 \, \text{g}$  / m2. Wash at 40 degrees. EASY CARE - dries quickly, easy to iron