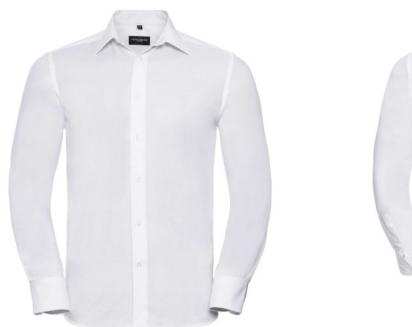

# RUSSELL MEN'S ECARE TAIL OXFORD LONG SLEEVE SHIRT

## **Specification**

RUSSELL Men's Long Sleeve Shirt EASY CARE OXFORD. Ideal choice for corporate wear because everyone looks good. Classical collar with or without buttons, two buttons on cuff. 70% Cotton / 30% Oxford polyester,  $130/135 \, \text{g}$  / m2. Wash at 40 degrees. EASY CARE - dries quickly, easy to iron